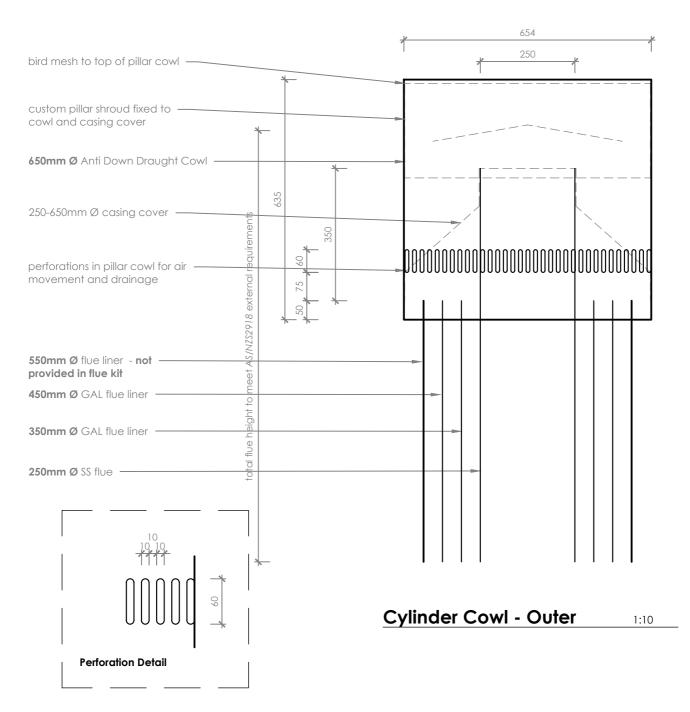

## Notes:

- All dimensions are in mm. DO NOT SCALE OFF THESE DRAWINGS.
- This detail sheet is to assist in the design of a flue shroud for the EW5000 Timber Cavity Flue Kit. This flue shroud is custom made by others.
- The Specifier and/or Installer are responsible for compliance with all relevant Building Codes.
- This technical sheet must be read in conjunction with the EW5000 Installation Manual, the latest version can be found on our website at **www.escea.com**

GENERAL CONSTRUCTION AND FINISHES SHOWN INDICATIVE ONLY

Contact the ESCEA Architectural Advisory Team for assistance with the specification of this fire - aa@escea.com