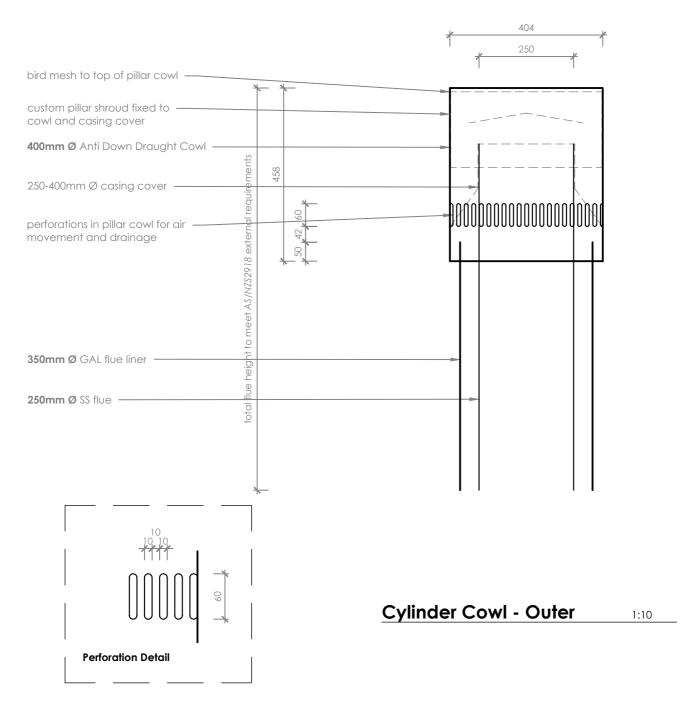

## Notes:

- All dimensions are in mm. DO NOT SCALE OFF THESE DRAWINGS.
- This detail sheet is to assist in the design of a flue shroud for the EW5000 Standard Flue Kit. This flue shroud is custom made by others.
- The Specifier and/or Installer are responsible for compliance with all relevant Building Codes.
- This technical sheet must be read in conjunction with the EW5000 Installation Manual, the latest version can be found on our website at **www.escea.com**

GENERAL CONSTRUCTION AND FINISHES SHOWN INDICATIVE ONLY

Contact the ESCEA Architectural Advisory Team for assistance with the specification of this fire - aa@escea.com