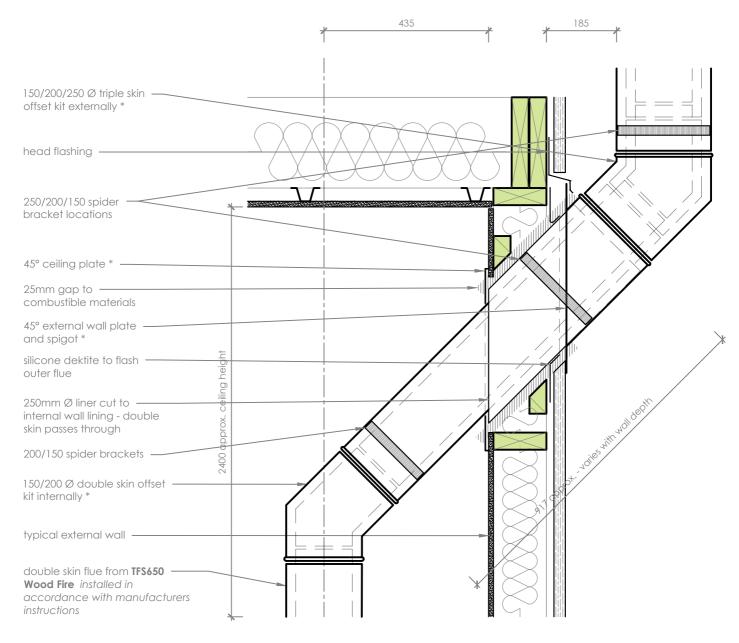

## TFS650 External Wall Penetration Detail

TFS650/1000 45° Wall Penetration Kit #903649

**Wall Penetration** 

1:10

Kit includes:

- 45° Ceiling Plate
- Double Skin Offset Bend 45°
- Triple Skin Offset Bend 45°
- 45° External Wall Plate 250mm Ø

Straight flue/liner sections used are supplied with Indoor Wood Freestanding Flue Kit #903636

## Notes:

- All dimensions are in mm. DO NOT SCALE OFF THESE DRAWINGS.
- This detail sheet is to assist in the installation of an Escea Indoor Wood Freestanding Flue System into a timber framed cavity.
- Protect the appliance from damage during installation.
- Parts of this fire and the cavity into which it is installed, may get hot during operation. Ensure any materials used are heat resistant and non-combustible to resist deformation or degradation. Escea takes no responsibility for material selection.
- The Specifier and/or Installer are responsible for compliance with all relevant Building Codes.
- This technical sheet must be read in conjunction with the TF\$650/1000 Installation Manual, the latest version can be found on our website at www.escea.com