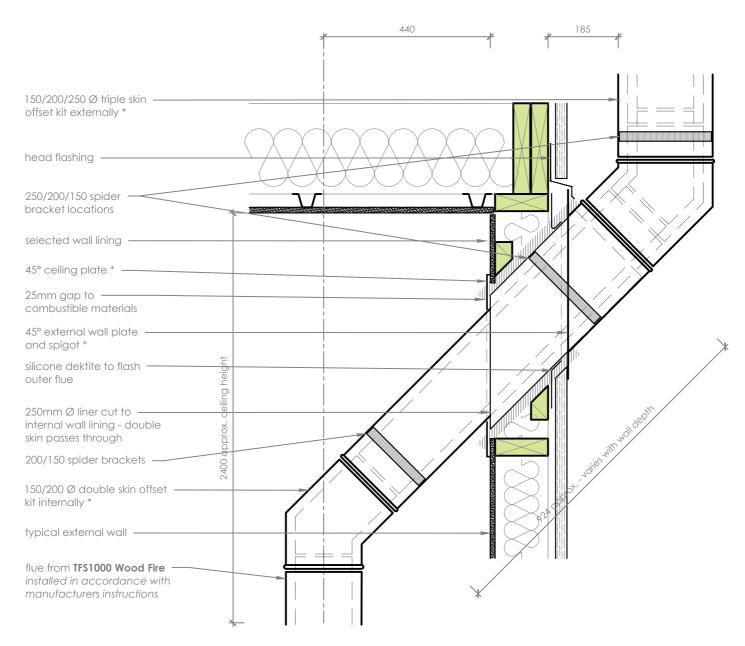

## TFS1000 External Wall Penetration Detail

TFS650/1000 45° Wall Penetration Kit #903649

Wall Penetration 1:10

Kit is supplied with:

- 45° Ceiling Plate
- Double Skin Offset Bend 45°
- Triple Skin Offset Bend 45°
- 45° External Wall Plate 250mm Ø

Straight flue/liner sections used are supplied with Indoor Wood Freestanding Flue Kit #903636

## Notes:

- All dimensions are in mm. DO NOT SCALE OFF THESE DRAWINGS.
- This detail sheet is to assist in the installation of an Escea Indoor Wood Freestanding Flue System into a timber framed cavity.
- Protect the appliance from damage during installation.
- Parts of this fire and the cavity into which it is installed, may get hot during operation. Ensure any materials used are heat resistant and non-combustible to resist deformation or degradation. Escea takes no responsibility for material selection.
- The Specifier and/or Installer are responsible for compliance with all relevant Building Codes.
- This technical sheet must be read in conjunction with the TF\$650/1000 Installation Manual, the latest version can be found on our website at www.escea.com