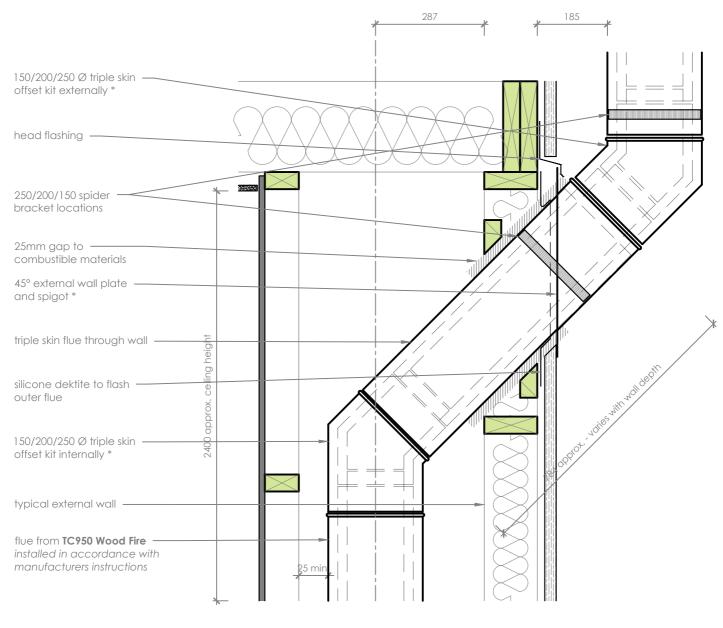

## TC950 External Wall Penetration Detail

\* TC950 45° Wall Penetration - 2 Kits are required:

Indoor Wood Triple Skin Offset Kit 45° #903640
Incl: Triple Skin Offset Bend 45° x2
Triple Skin Flue 1200mm L

2. 45° External Wall Plate 250mm Ø #903653

## Wall Penetration

1:10

## Notes:

- All dimensions are in mm. DO NOT SCALE OFF THESE DRAWINGS.
- This detail sheet is to assist in the installation of an Escea Indoor Wood In-Built Flue System into a timber framed cavity.
- Protect the appliance from damage during installation.
- Parts of this fire and the cavity into which it is installed, may get hot during operation. Ensure any materials used are heat resistant and non-combustible to resist deformation or degradation. Escea takes no responsibility for material selection.
- The Specifier and/or Installer are responsible for compliance with all relevant Building Codes.
- This technical sheet must be read in conjunction with the Escea TC950 Installation Manual, the latest version can be found on our website at **www.escea.com**