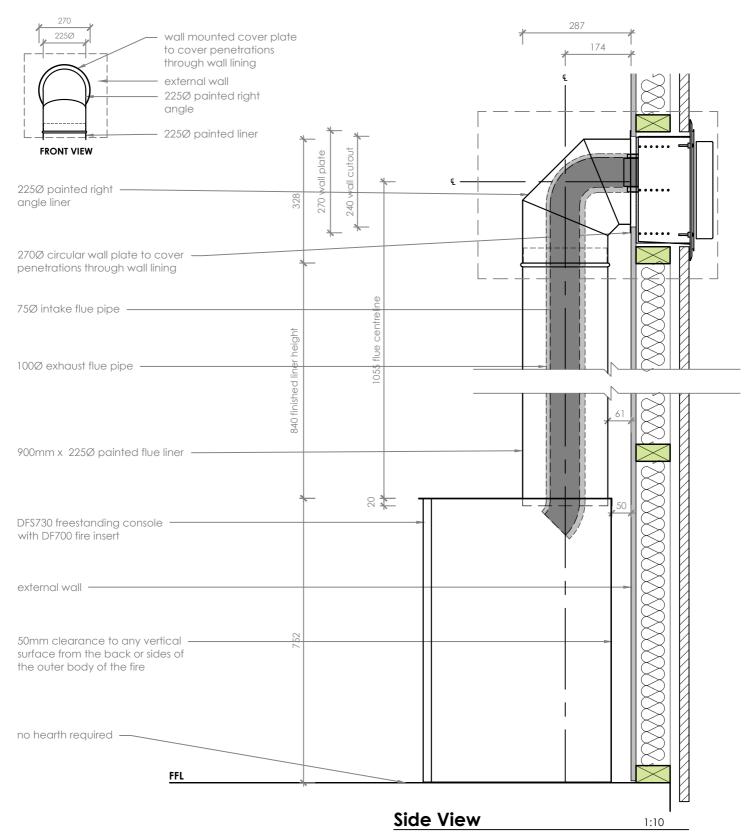

## DFS730 - Horizontal Powerflue Install

## Notes:

- All dimensions are in mm. DO NOT SCALE OFF THESE DRAWINGS.
- This detail sheet is for the installation of a **DF\$730 Gas Fireplace** using a Horizontal Powerflue Kit.
- Consider space allowance for the installation of gas, electrical and network fittings.
- For flue detailing refer to the requisite Horizontal Flue Technical Detail, which can be found at www.escea.com
- This technical sheet must be read in conjunction with the DF Series Installation Manual, the latest version can be found on our website at **www.escea.com**

GENERAL CONSTRUCTION AND FINISHES SHOWN INDICATIVE ONLY

Contact the ESCEA Architectural Advisory Team for assistance with the specification of this fire - aa@escea.com

Escea\_DFS\_Install.dwg 24.09.2024