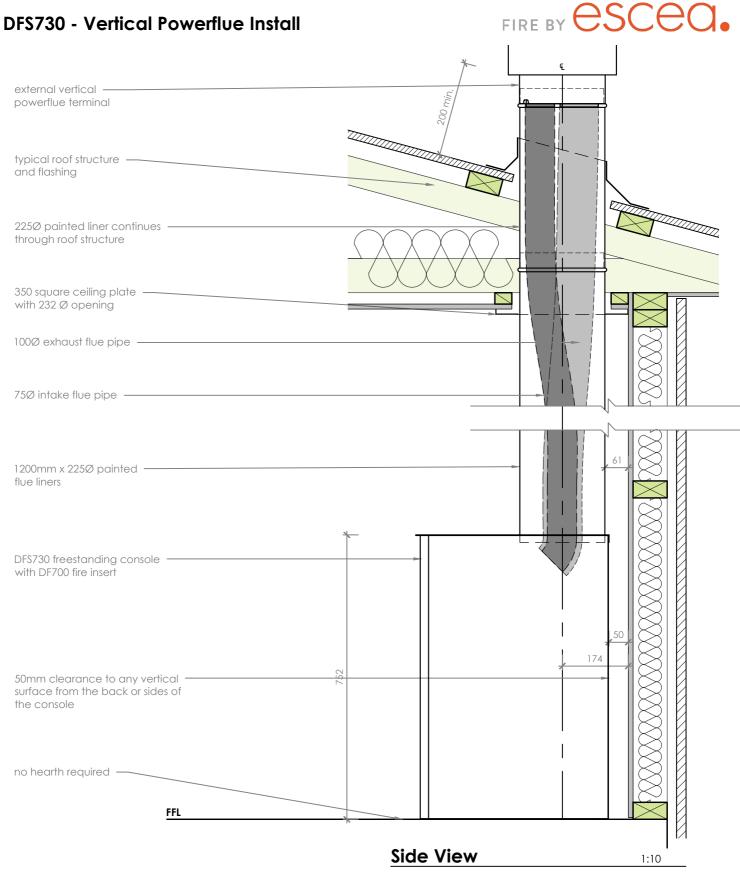

## Notes:

- All dimensions are in mm. DO NOT SCALE OFF THESE DRAWINGS.
- This detail sheet is for the installation of a DFS730 Gas Fireplace using a Vertical Powerflue Kit.
- Consider space allowance for the installation of gas, electrical and network fittings.
- For flue detailing refer to the requisite Vertical Flue Technical Detail, which can be found at www.escea.com
- This technical sheet must be read in conjunction with the DF Series Installation Manual, the latest version can be found on our website at **www.escea.com**

GENERAL CONSTRUCTION AND FINISHES SHOWN INDICATIVE ONLY

## Contact the ESCEA Architectural Advisory Team for assistance with the specification of this fire - aa@escea.com