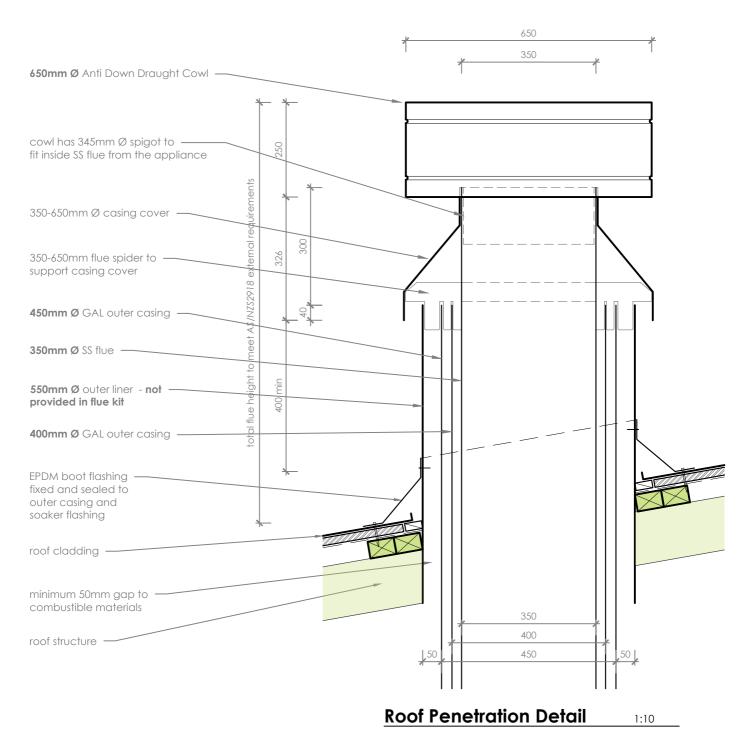

## EK Series Timber Cavity Flue - Roof Penetration Detail

## Notes:

- All dimensions are in mm. DO NOT SCALE OFF THESE DRAWINGS.
- This detail sheet is to assist in the installation of an **EK Series Outdoor Fireplace Flue System** into a timber framed cavity using AAC Panels.
- Protect the appliance from damage during installation.
- Some parts of this fire and the cavity into which it is installed, may get hot during operation. Ensure any materials used are heat resistant and non-combustible to resist deformation or degradation. Escea takes no responsibility for material selection.
- Follow the manufacturer's instructions for specifying and installing wall claddings, finishes and AAC Panels.
- The Specifier and/or Installer are responsible for compliance with all relevant Building Codes.
- This technical sheet must be read in conjunction with the EK Series Installation Manual, the latest version can be found on our website at **www.escea.com**

GENERAL CONSTRUCTION AND FINISHES SHOWN INDICATIVE ONLY

Contact the ESCEA Architectural Advisory Team for assistance with the specification of this fire - aa@escea.com

EK\_Install\_Flue Details.dwg 27.09.2024