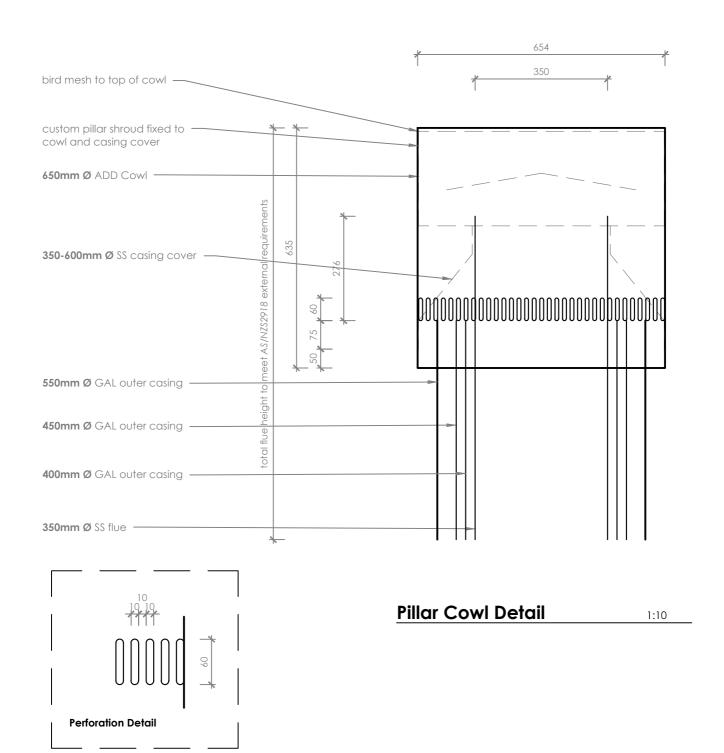

## Notes:

- All dimensions are in mm. DO NOT SCALE OFF THESE DRAWINGS.
- This detail sheet is to assist in the design of a Pillar Cowl for an **EK Series Outdoor Fireplace**. This is a custom product not manufactured by Escea. Two cowls are required for EK1550.
- Protect the appliance and flue from damage during installation.
- Follow the manufacturer's instructions for specifying and installing wall claddings, finishes and AAC Panels.
- The Specifier and/or Installer are responsible for compliance with all relevant Building Codes.
- This technical sheet must be read in conjunction with the EK Series Installation Manual, the latest version can be found on our website at **www.escea.com**

GENERAL CONSTRUCTION AND FINISHES SHOWN INDICATIVE ONLY

Contact the ESCEA Architectural Advisory Team for assistance with the specification of this fire - aa@escea.com

EK\_Install\_Flue Details.dwg 27.09.2024