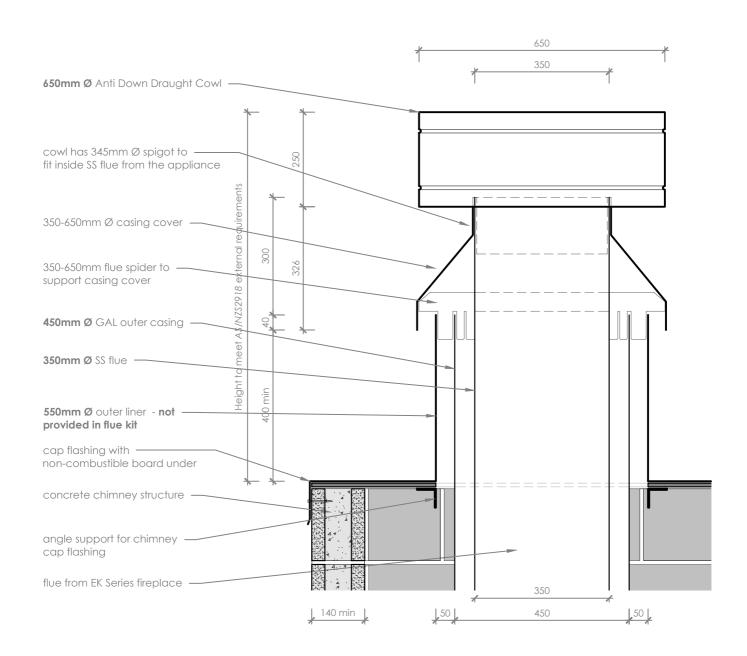

## Concrete Cavity Detail 1:10

## Notes:

- All dimensions are in mm. DO NOT SCALE OFF THESE DRAWINGS.
- This detail sheet is to assist in the installation of an **EK Series Outdoor Fireplace Flue System** into a Concrete or Concrete Block cavity.
- Protect the appliance from damage during installation.
- Some parts of this fire and the cavity into which it is installed, may get hot during operation. Ensure any materials used are heat resistant and non-combustible to resist deformation or degradation. Escea takes no responsibility for material selection.
- Follow the manufacturer's instructions for specifying and installing finishes onto the concrete cavity.
- The Specifier and/or Installer are responsible for compliance with all relevant Building Codes.
- This technical sheet must be read in conjunction with the EK Series Installation Manual, the latest version can be found on our website at **www.escea.com**

GENERAL CONSTRUCTION AND FINISHES SHOWN INDICATIVE ONLY

Contact the ESCEA Architectural Advisory Team for assistance with the specification of this fire - aa@escea.com

EK\_Install\_Flue Details.dwg 27.09.2024