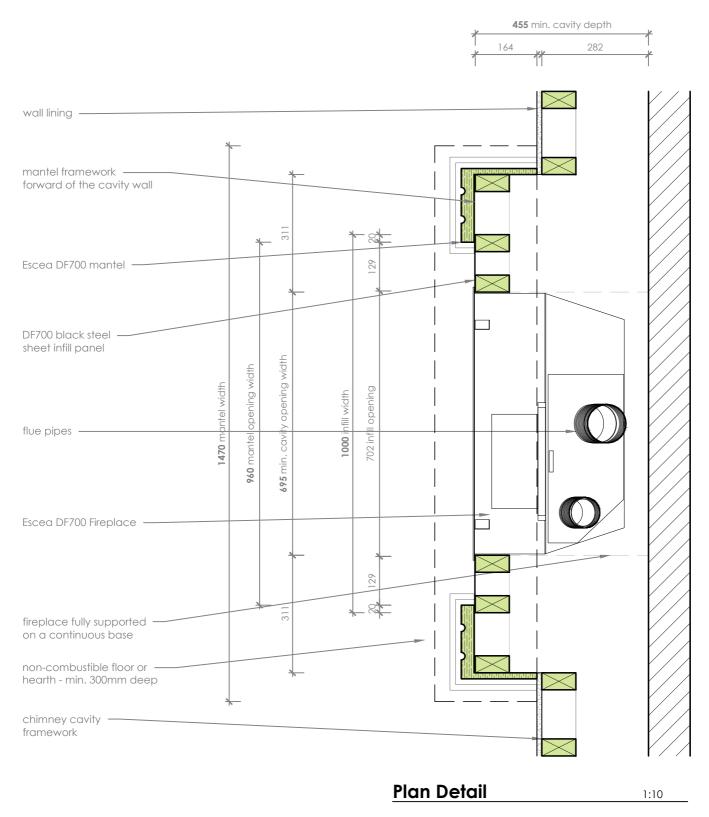

## **DF700 - Mantel Surround Installation Detail**

## Notes:

- DO NOT SCALE OFF THESE DRAWINGS. All dimensions are in mm.
- This detail sheet is to assist in the installation of a DF700 Gas Fire with an Escea Timber Mantel.
- Combustible materials directly above the fireplace, may be susceptible to high levels of heat (outside compliance with AS/NZS5601) if the above detailing is not adhered to.
- Raise the base of the fire up off finished floor level a minimum of 65mm, to allow for the infill panel below the fire.
- This technical sheet must be read in conjunction with the Escea DF Series Installation Manual, the latest version can be found on our website at **www.escea.com**.