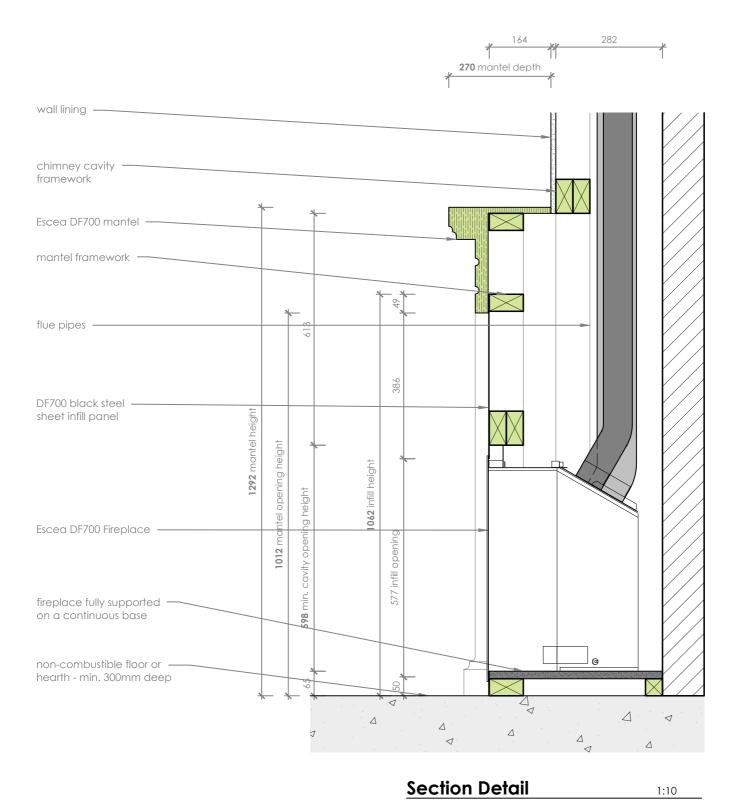

## **DF700 - Mantel Surround Installation Detail**

## Notes:

- DO NOT SCALE OFF THESE DRAWINGS. All dimensions are in mm.
- This detail sheet is to assist in the installation of a DF700 Gas Fire with an **Escea Timber Mantel**.
- Combustible materials directly above the fireplace, may be susceptible to high levels of heat (outside compliance with AS/NZS5601) if the above detailing is not adhered to.
- Raise the base of the fire up off finished floor level a minimum of 65mm, to allow for the infill panel below the fire.
- This technical sheet must be read in conjunction with the Escea DF Series Installation Manual, the latest version can be found on our website at **www.escea.com**.